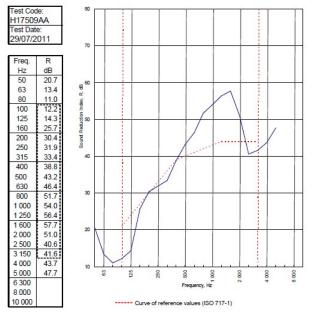

BRE 269826 - BRE Report P102396-1011C

Refer to Speedline Specification Clause

97 mm. (At Base Track, Excluding Finishes)

Medium - Annexes A-F

40 R<sub>w</sub>dB, Date Tested or Assessed Against - 29/07/2011