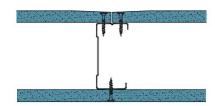

## 70-S-53 - SPEEDLINE System Data Sheet - Version V1 (24-10-23)

SPEEDLINE 70mm 'C' Stud Partition @600mm Ctrs, with Siniat GTEC 12.5mm dB Board each side