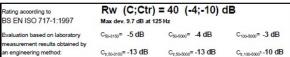

## System Performance Breakdown

Fire Resistance:

BS476 Part 22:1987:

Test Ref & Date or Applied Ref & Report:

Max Height: Thickness:

Duty Grade: BS 5234: Part 2:1992:

Sound Insulation:

**30/30** Minutes (Integrity/Insulation).

BRE 269826 - BRE Report P102396-1011C

Refer to Speedline Specification Clause

97 mm. (At Base Track, Excluding Finishes)

Medium - Annexes A-F

40 R<sub>w</sub>dB, Date Tested or Assessed Against - 29/07/2011